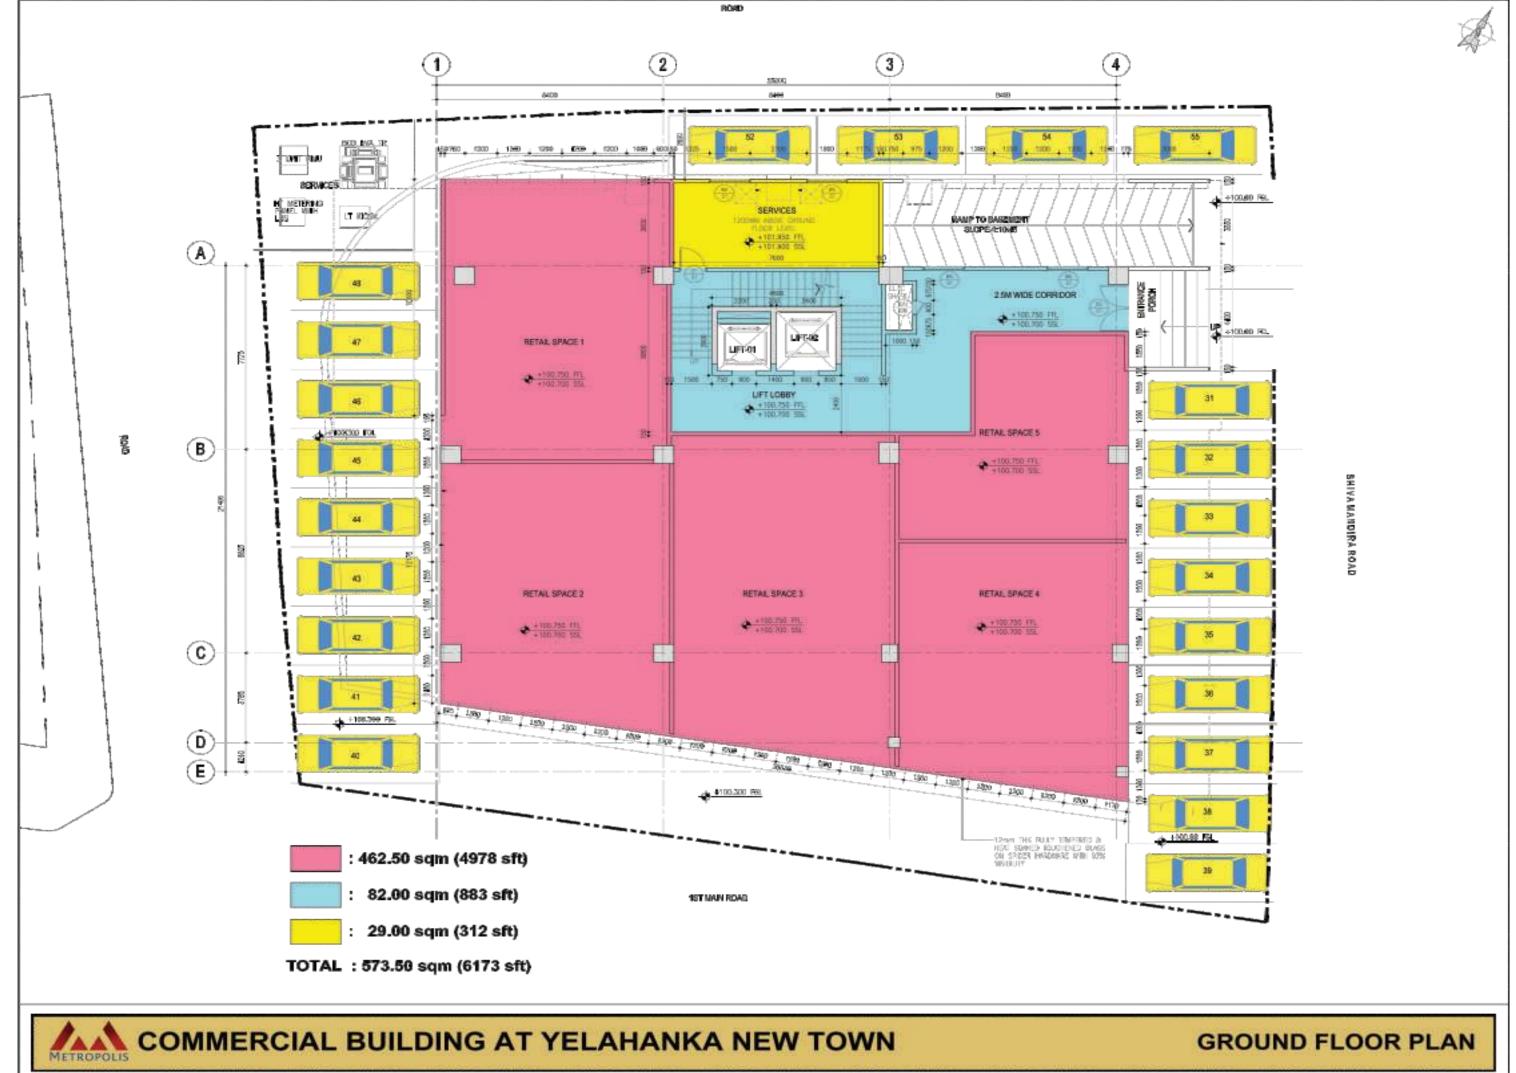

#### **Project Overview**

- Commercially Approved by BBMP
- Located at Yelahanka New Town, close to Mother Dairy
- The Project Land Extent is 12,430 sq.ft
- Total Commercial Retail space about 40,000 sq.ft
- Building Structure : Basement (designed & Built for Stacked Parking) + Ground + 4 Upper floors (addl. 8400 sq.ft Terrace Space with Elevator Access)
- Parking Space for 55 cars
- Two Automatic Elevators (One Service Lift & One Passenger Lift)
- Surrounded by Roads from all 4 sides
- East & North by 60 ft Main Roads (North-East extended Vaastu Compliant)
- West & South by 30 ft side roads
- Clear title (KHB allotment site)
- Surrounded by fully developed residential, commercial & Industrial area Most suitable for Restaurants, Super Markets, Any Retail outlets, Banks etc.,
- Suitable for Gym, SPA Centers, Office space in upper floors
- Project is ready for occupation

## Area Statement

| Area in So |
|------------|
| 12,430     |
| 6450       |
| 8450       |
| 8450       |
| 8450       |
| 8450       |
| 8450       |
| 48700      |
| 7195       |
|            |