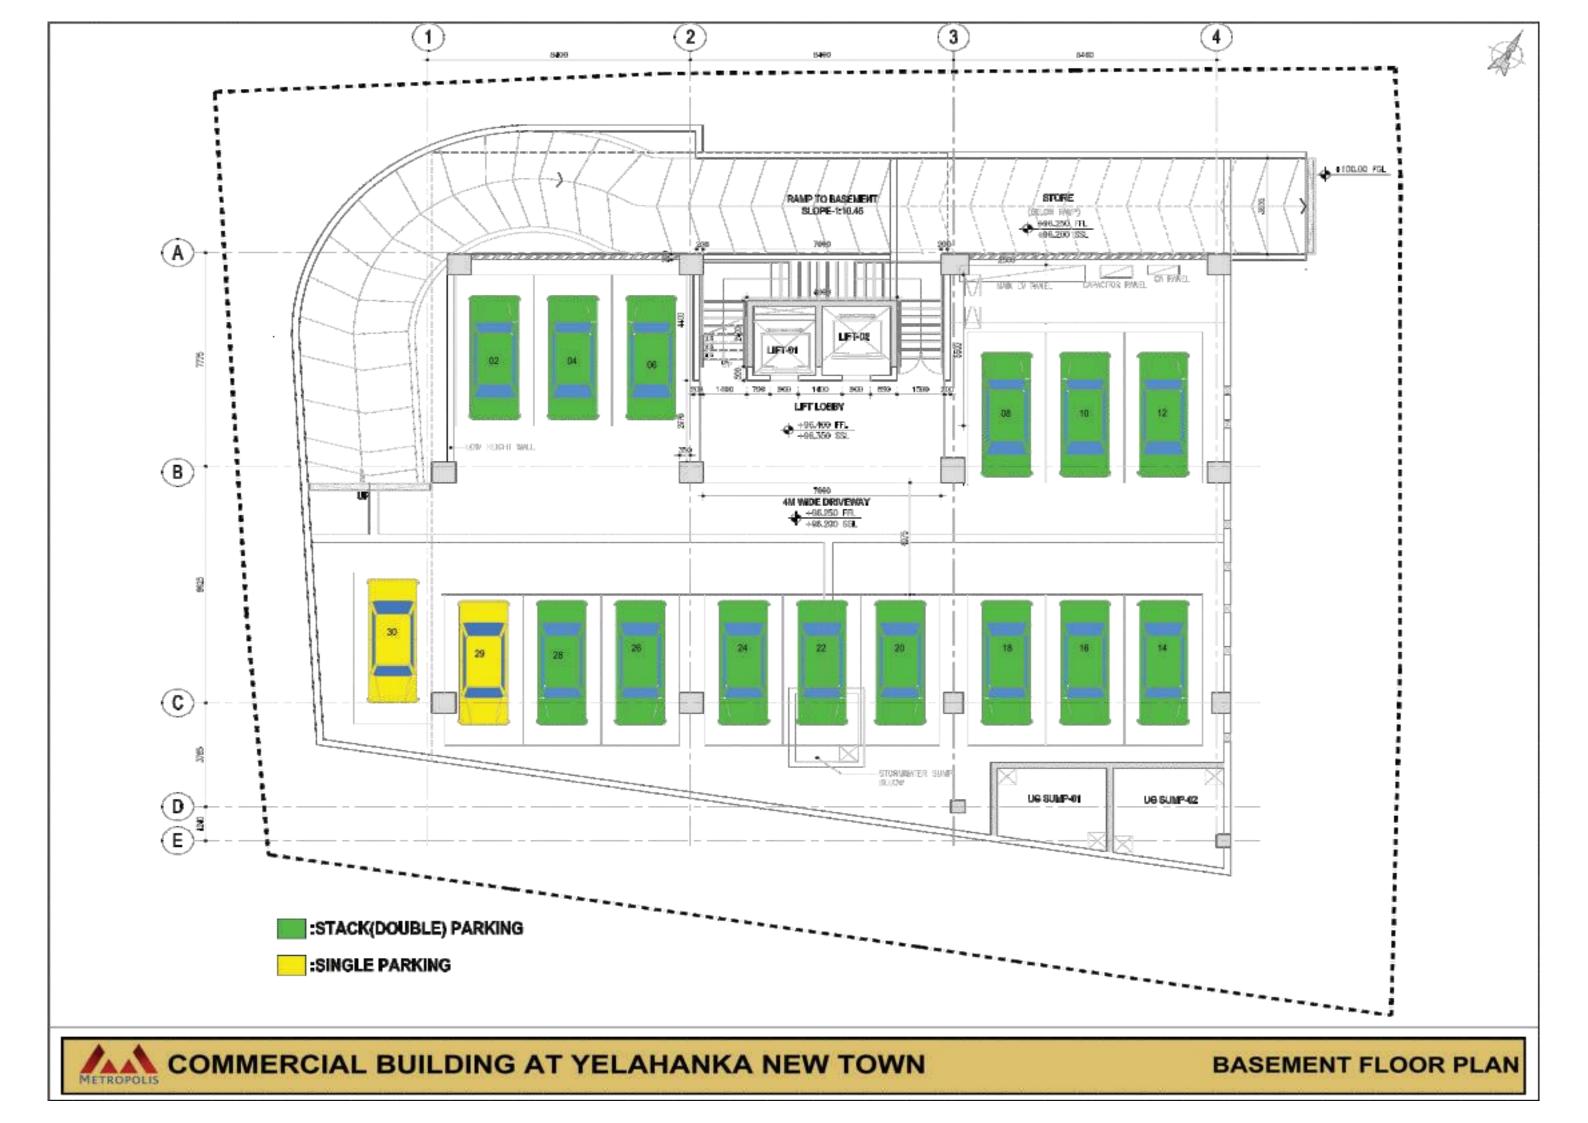

#### **Project Overview**

- Commercially Approved by BBMP
- Located at Yelahanka New Town, close to Mother Dairy
- The Project Land Extent is 12,430 sq.ft
- Total Commercial Retail space about 40,000 sq.ft
- Building Structure : Basement (designed & Built for Stacked Parking) + Ground + 4 Upper floors (addl. 8400 sq.ft Terrace Space with Elevator Access)
- Parking Space for 55 cars
- Two Automatic Elevators (One Service Lift & One Passenger Lift)
- Surrounded by Roads from all 4 sides
- East & North by 60 ft Main Roads (North-East extended Vaastu Compliant)
- West & South by 30 ft side roads
- Clear title (KHB allotment site)
- Surrounded by fully developed residential, commercial & Industrial area Most suitable for Restaurants, Super Markets, Any Retail outlets, Banks etc.,
- Suitable for Gym, SPA Centers, Office space in upper floors
- Project is ready for occupation

## Area Statement

| Area in So |
|------------|
| 12,430     |
| 6450       |
| 8450       |
| 8450       |
| 8450       |
| 8450       |
| 8450       |
| 48700      |
| 7195       |
|            |