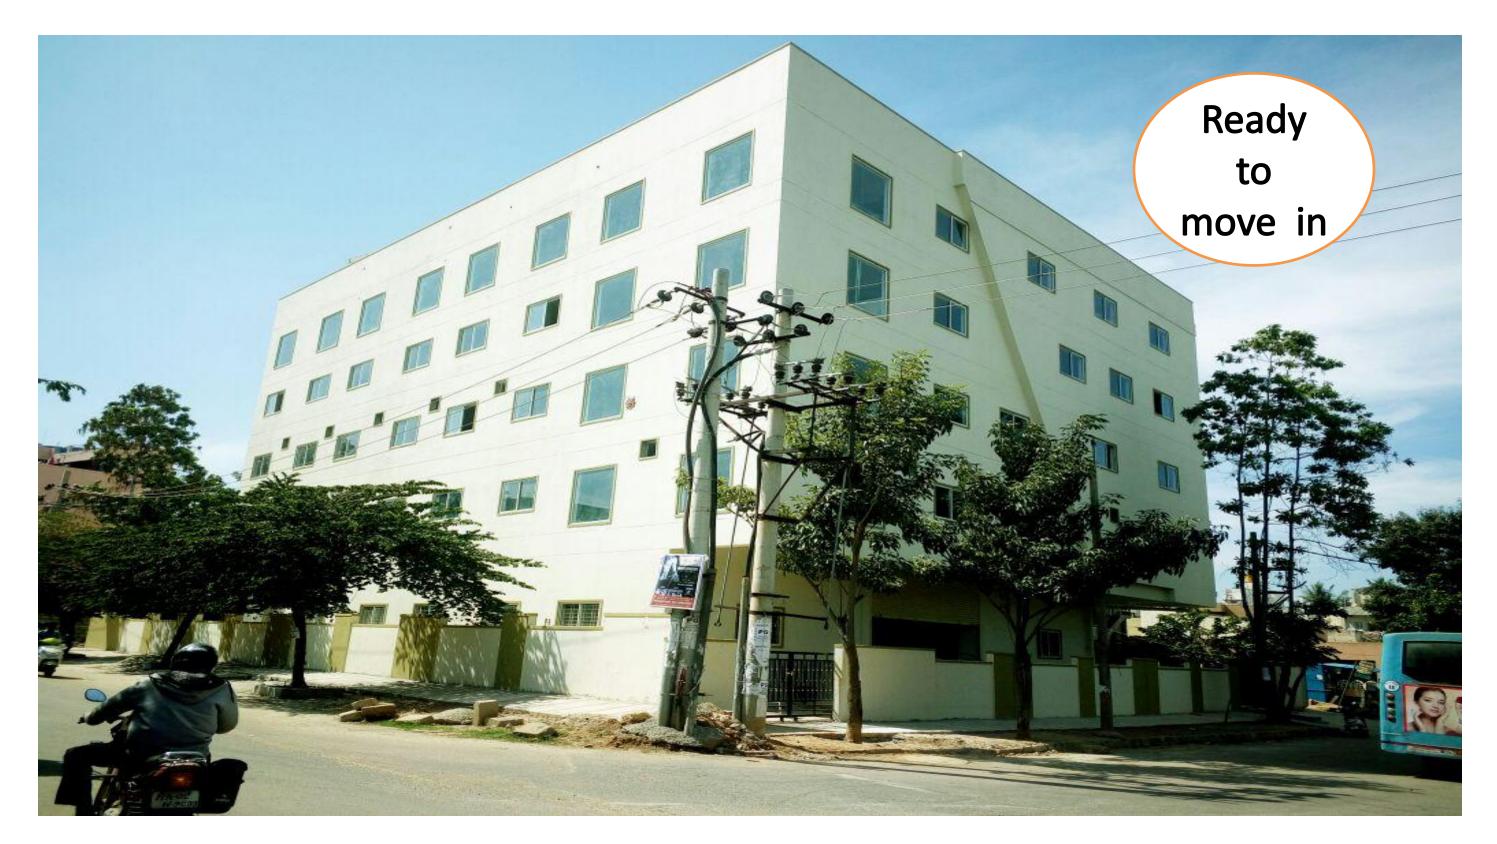

#### **Project Overview**

- Commercially Approved by BBMP
- Located at Yelahanka New Town, close to Mother Dairy
- The Project Land Extent is 12,430 sq.ft
- Total Commercial Retail space about 40,000 sq.ft
- Building Structure : Basement (designed & Built for Stacked Parking) + Ground + 4 Upper floors (addl. 8400 sq.ft Terrace Space with Elevator Access)
- Parking Space for 55 cars
- Two Automatic Elevators (One Service Lift & One Passenger Lift)
- Surrounded by Roads from all 4 sides
- East & North by 60 ft Main Roads (North-East extended Vaastu Compliant)
- West & South by 30 ft side roads
- Clear title (KHB allotment site)
- Surrounded by fully developed residential, commercial & Industrial area Most suitable for Restaurants, Super Markets, Any Retail outlets, Banks etc.,
- Suitable for Gym, SPA Centers, Office space in upper floors
- Project is ready for occupation