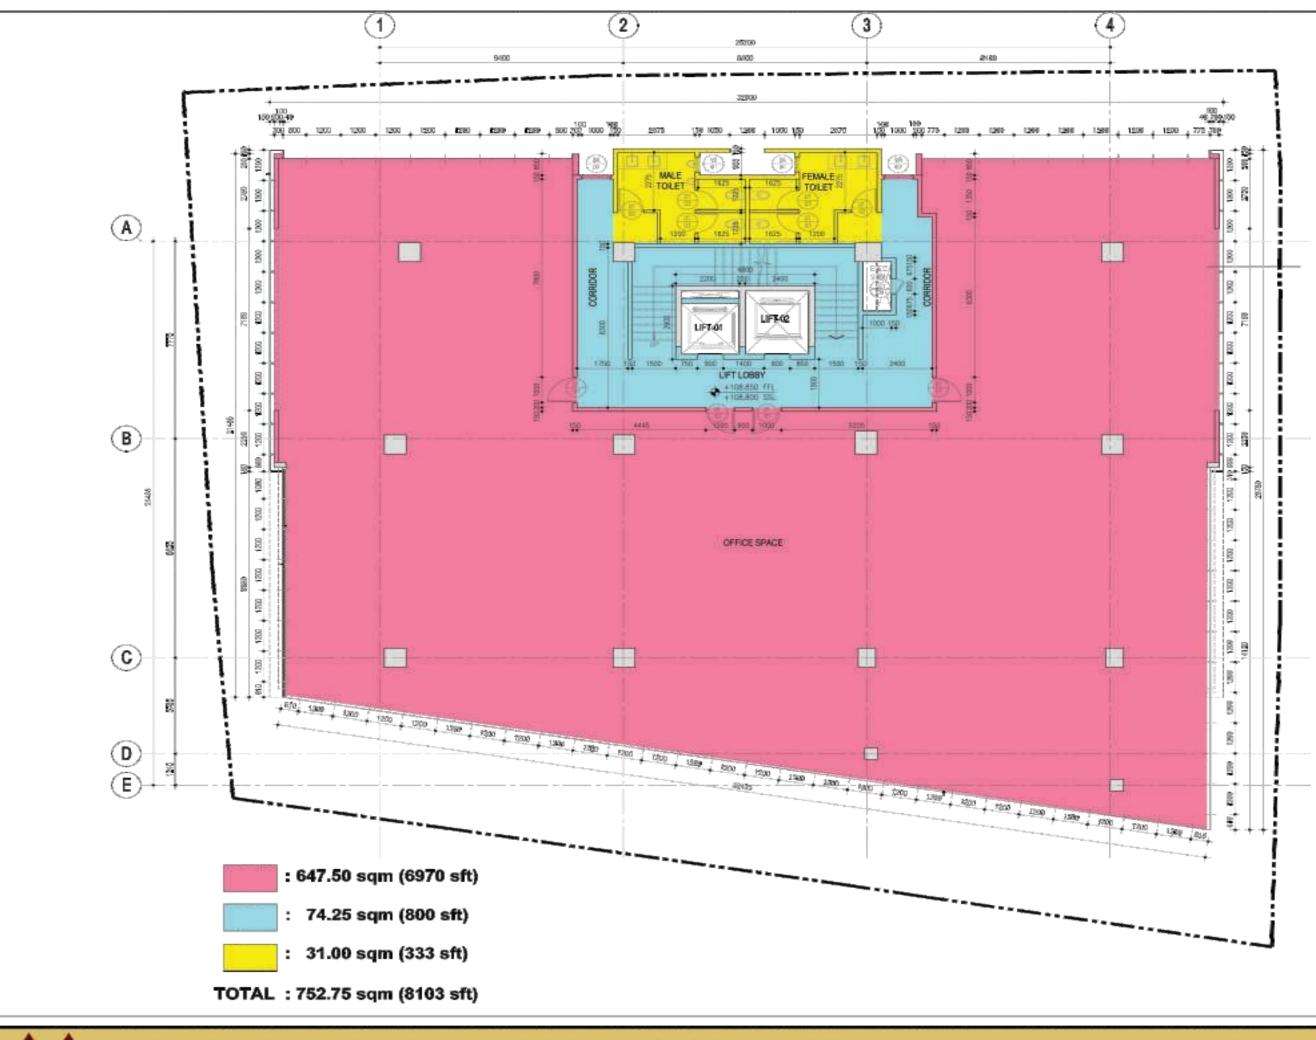

unded by Roads from all 4 sides
- East & North by 60 ft Main Roads (North-East extended Vaastu Compliant)
- West & South by 30 ft side roads
- Clear title (KHB allotment site)
- Surrounded by fully developed residential, commercial & Industrial area Most suitable for Restaurants, Super Markets, Any Retail outlets, Banks etc.,
- Suitable for Gym, SPA Centers, Office space in upper floors
- Project is ready for occupation





## Area Statement

| Area in So |
|------------|
| 12,430     |
| 6450       |
| 8450       |
| 8450       |
| 8450       |
| 8450       |
| 8450       |
| 48700      |
| 7195       |
|            |

## **Commercial Space for Rent**

| q.ft |  |
|------|--|
|      |  |
|      |  |
|      |  |
|      |  |
|      |  |
|      |  |
|      |  |
|      |  |
|      |  |







METROPOLIS COMMERCIAL BUILDING AT YELAHANKA NEW TOWN

#### TYPICAL FLOOR PLAN





#### Contact

Mr..Keerthi M Reddy Ph: 99-0000-6937 E: keerthi@mpinfra.com

Mr. Sandeep A Ph:99-0000-6946 E : sandeep<u>@mpinfra.com</u>

#### Metropolis Properties Pvt. Ltd.

219, 9th Main Road, Next to Lawrence Pubic School, 6th Sector, HSR Layout, Bengaluru - 560 102, Karnataka. Ph: 080-2572-9900 | www.mpinfra.com

## **Commercial Space for Rent**