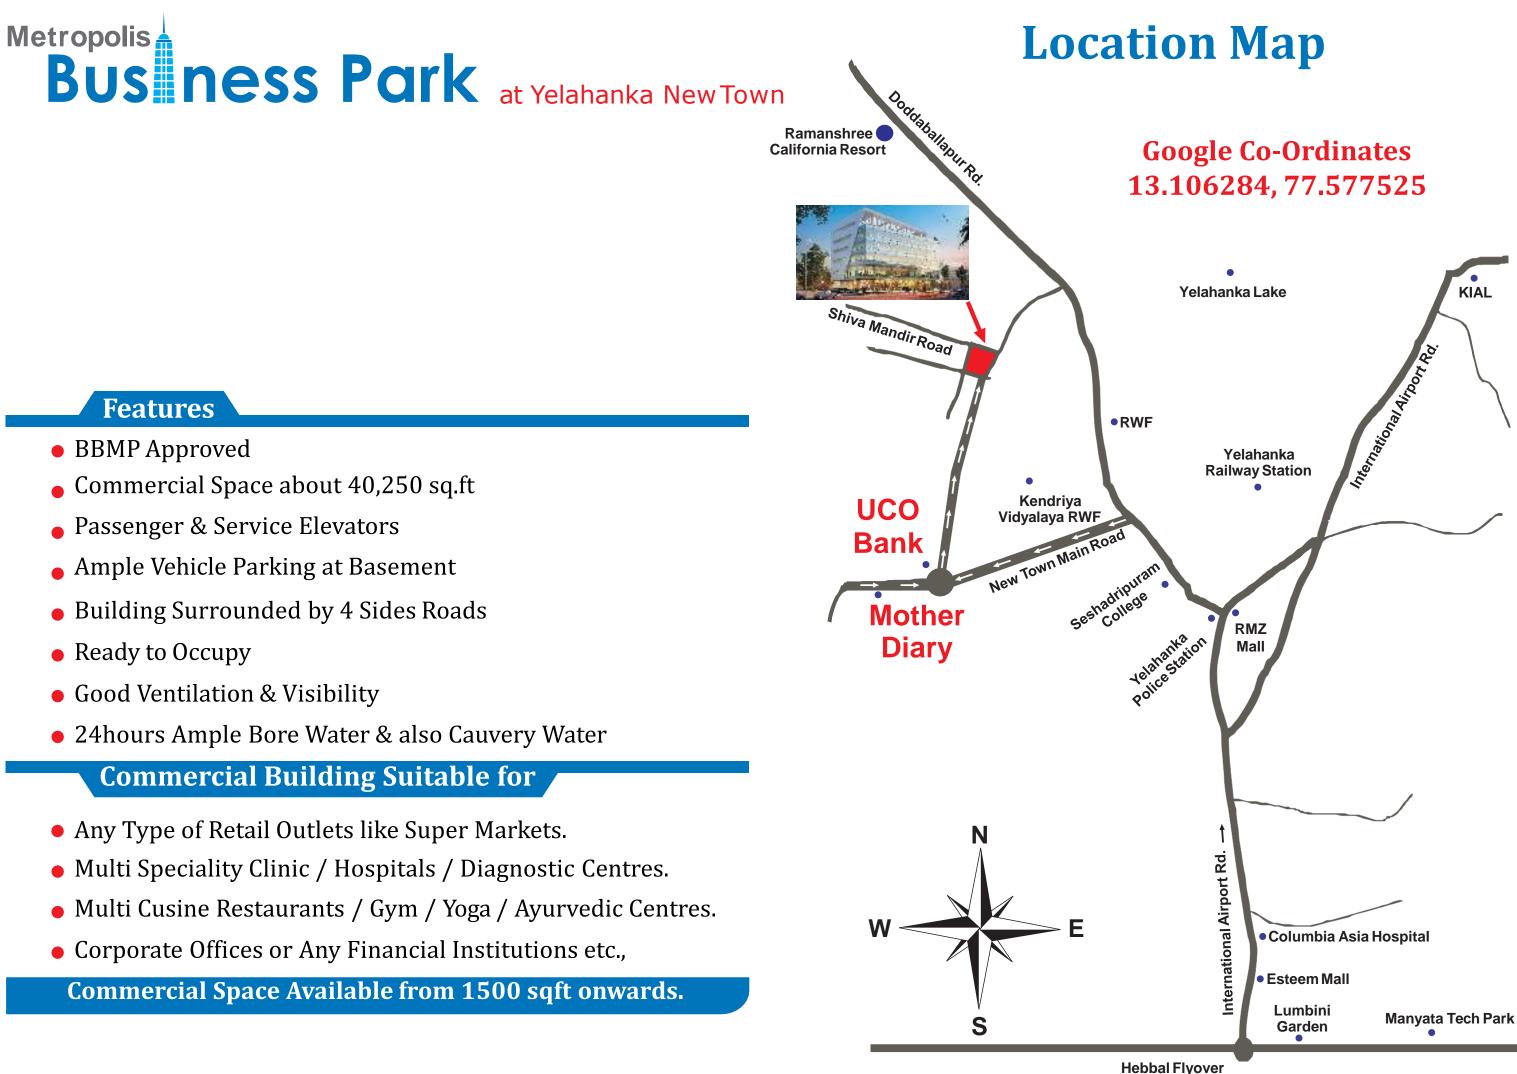

## Metropolis Bus ness Park at Yelahanka New Town

#### **Project Overview**

- Commercially Approved by BBMP
- Located at Yelahanka New Town, close to Mother Dairy
- The Project Land Extent is 12,430 sq.ft
- Total Commercial Retail space about 40,000 sq.ft
- Building Structure : Basement (designed & Built for Stacked Parking) + Ground + 4 Upper floors (addl. 8400 sq.ft Terrace Space with Elevator Access)
- Parking Space for 55 cars
- Two Automatic Elevators (One Service Lift & One Passenger Lift)
- Surrounded by Roads from all 4 sides
- East & North by 60 ft Main Roads (North-East extended Vaastu Compliant)
- West & South by 30 ft side roads
- Clear title (KHB allotment site)
- Surrounded by fully developed residential, commercial & Industrial area Most suitable for Restaurants, Super Markets, Any Retail outlets, Banks etc.,
- Suitable for Gym, SPA Centers, Office space in upper floors
- Project is ready for occupation